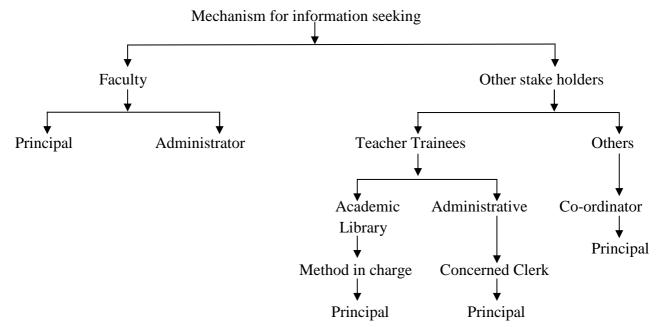

ulty. In the method labs, the resource material (teaching aid, models) are made available for teacher trainees.
- In the method labs and other rooms, the following facilities are provided. Sufficient seating arrangement for teacher trainees and guests. Cupboards Proper ventilation.
- In the technology laboratory, the computers are made available with internet facility.
   Thus, all these facilities lead to a conducive environment required for teaching and learning activities.

### 6.4.9 What are the major mechanisms in place for faculty and other stakeholders to seek information and/or make complaints?

For seeking information from the authority, the institution has developed a specific system, there are separate channels for faculty members and other stake holders which is shown below:-



• The faculty can seek the information about academic planning and day to day planning from the Principal and for procuring information about administration, the faculty members can contact the Administrator the teacher trainees can access the

academic & statutory information from the library, professor incharge, method incharge, co-ordinator and from the Principal as well.

### **Mechanism for Launching Complaints:-**

- The faculty members can launch their complaints to the Administrator and then the Principal.
- For teacher trainees, a suggestion (complaint) box has been maintained.
- Regarding teacher trainees and faculty member grievance principal administers their problems.

## 6.4.10 Detail on the workload policies and practices that encourage faculty to be engaged in a wide rang