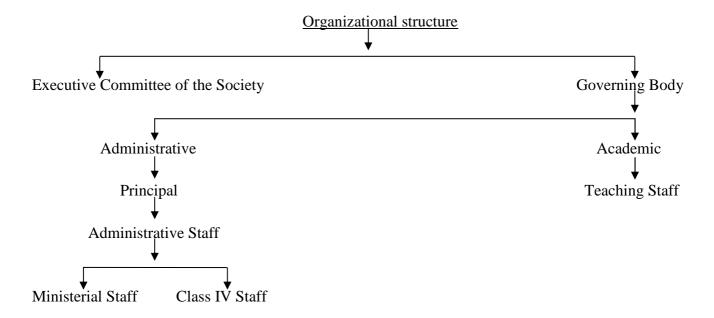

> <li>Students will be divided in to small groups.</li> <li>Discussion was taken regarding instruction to be given to students.</li> <li>Equal distribution of the students in group.</li> </ol> |
|                            | Cultural activities organize     by cultural head.                                     | 2. Cultural programme for village people.                                                                                                                                                                                                                                            |

### 6.2.2 Give the organizational structure and the details of the academic and administrative bodies of the institution.

The Flow chart will present about the organizational structure of the institute.



### 6.2.3 To what extent is the administration decentralized? Give the structure and details of its functioning.

- 1. The Various committees, for Functioning of the institute itself showing the declaration of power of administration.
- 2. Secondly the teaching faculty members are organization and conduct various assigned activities

### 6.2.4 How does the institution collaborate with other sections/departments and school personnel to improve and plan the quality of educational provisions?

For quality in education and to avail facilities in the best way the following way are adopted

- a) Use of language lab
- b) Use of science lab, psychology lab E.T. lab
- c) By Deputing trainees to school for skills development

### 6.2.5 Does the institution use the various data and information obta